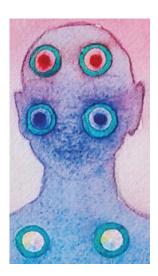

## **Rainbow Body**

€53 CHF 60

36 cm x 6 cm

(Front and Back, Left and Right, the 26 SELs in-form the body.)

detail of Rainbow Body