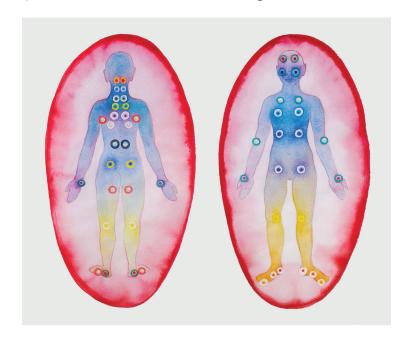

## Within 9 Depths, 26 Safety Energy Locks

Giclée archival prints of watercolor paintings by Cynthia Broshi

Adult €177 CHF200

3 m x 14.5 cm

(Each SEL is 7.6 cm in diameter, about the size of a SEL in an adult.)

Child €88 CHF100

2 m x 9.5 cm

(Each SEL is 5.25 cm in diameter, about the size of a SEL in a child.)

Baby €35 CHF40

1 m x 5.5 cm

(Each SEL is 3.2 cm in diameter, about the size of a SEL in a baby.)