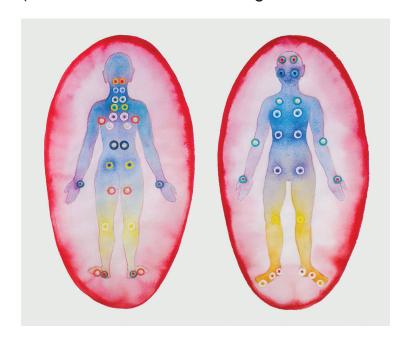

## Within 9 Depths, 26 Safety Energy Locks

Giclée archival prints of watercolor paintings by Cynthia Broshi

Adult \$200

114 inces x 6 inces

(Each SEL is 3 inches in diameter, about the size of a SEL in an adult.)

Child \$100

74 inces x 3.75 inces

(Each SEL is 2.25 inches in diameter, about the size of a SEL in a child.)

Baby \$40

42"x2"

(Each SEL is 1.25 inches in diameter, about the size of a SEL in a baby.)

## Rainbow Body

20 x 24"

(Front and Back, Left and Right, the 26 SELs in-form the body.)

\$150

detail of Rainbow Body