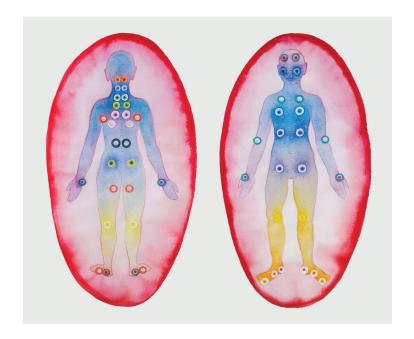

## Within 9 Depths, 26 Safety Energy Locks

Giclée archival prints of watercolor paintings by Cynthia Broshi

Adult \$200

114 inces x 6 inces

(Each SEL is 3 inches in diameter, about the size of a SEL in an adult.)

Child \$100

74 inces x 3.75 inces

(Each SEL is 2.25 inches in diameter, about the size of a SEL in a child.)

Baby \$40

42"x2"

(Each SEL is 1.25 inches in diameter, about the size of a SEL in a baby.)

**Rainbow Body** 

11 x 14" **\$60** 

20 x 24" \$150

(Front and Back, Left and Right, the 26 SELs in-form the body.)

detail of Rainbow Body